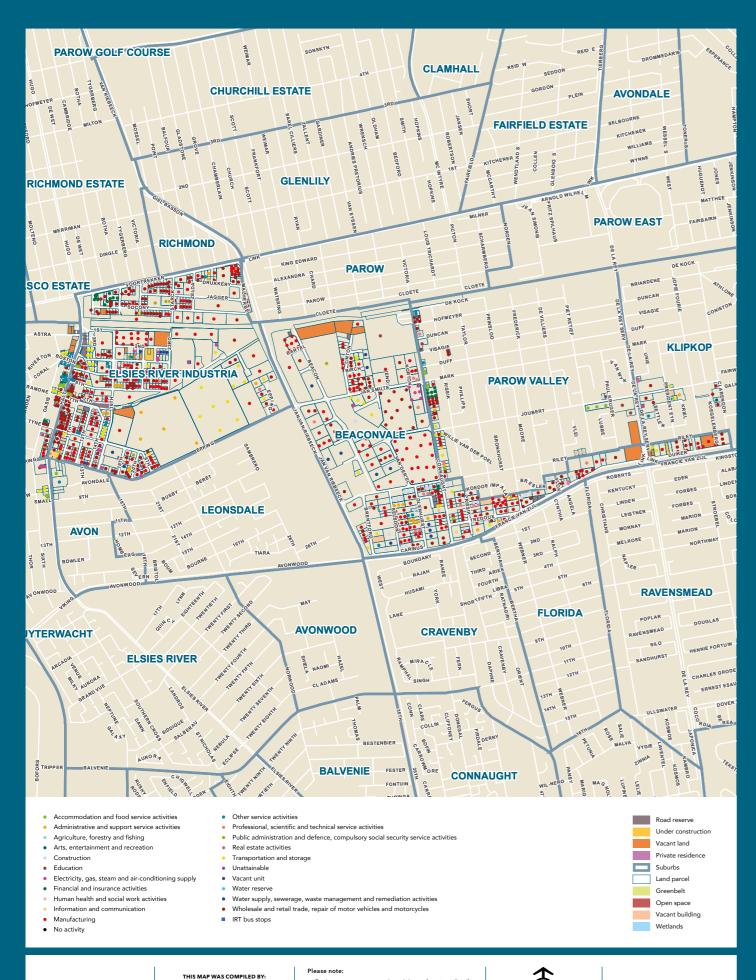

Elsies River is mapped across 745 land parcels of which 88% or 657 land parcels is occupied by economic activity and the remaining 12% or 88 land parcels of these is not.

The 657 land parcels that are economically active in the Elsies River Industrial area host 828 businesses. Of the 828 businesses, 799 businesses' economic activity could be identified while 29 businesses' economic activity could not.

745 LAND PARCELS

**828** BUSINESSES

Manufacturing

DECREASED BY 22

INCREASED BY 29

Transportation and storage

Professional, scientific and technical activities

DECREASED BY 3

### LAND PARCEL SIZE RANGE:

● 0 - 4 999 m² ● 5 000 - 9 999 m² ● 10 000 - 49 999 m² ● 50 000 - 99 000 m² ● 100 000+ m²