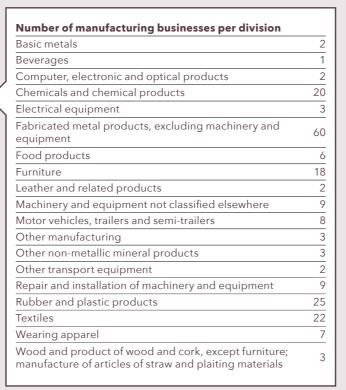

745 LAND PARCELS

**828** BUSINESSES

Manufacturing

DECREASED BY 22

INCREASED BY 29

Transportation and storage

Professional, scientific and technical activities

DECREASED BY 3