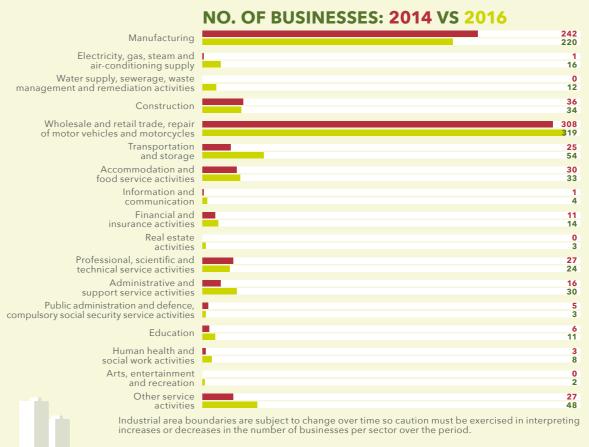

#### **TREND IN ECONOMIC ACTIVITY BETWEEN 2014 AND 2016**

The industrial node Elsies River is one of the six Voortrekker Road Corridor Industrial areas in the metropolitan area of the City of Cape Town, while the others are Ndabeni Industria, Parow Industria, Sack's Circle Industria, Stikland Industria and Triangle Farm Industria. Elsies River Industria is situated in the Northern Suburbs which is easily accessible from the N1 and N2 as well as the Cape Town International Airport.

Elsies River is mapped across 745 land parcels of which 88% or 657 land parcels is occupied by economic activity and the remaining 12% or 88 land parcels of these is not.

The 657 land parcels that are economically active in the Elsies River Industrial area host 828 businesses. Of the 828 businesses, 799 businesses' economic activity could be identified while 29 businesses' economic activity could not.

745 LAND PARCELS

**828** BUSINESSES

Manufacturing

DECREASED BY 22

INCREASED BY 29

Transportation and storage

Professional, scientific and technical activities

DECREASED BY 3

INCREASED BY 21

Other service activities